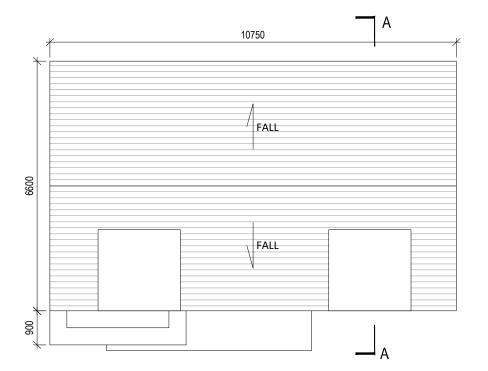

## Attic Floor Plan



Ground Floor Plan scale 1:100



## Roof Plan scale 1:100



First Floor Plan scale 1:100

## DETACHED HOUSE TYPE C - Proposed Floor Plans

4 BED - 3 STOREY DETACHED HOUSE a: 151.8m<sup>2</sup>

115 T1 Houses are tagged to show number & type; the house number is in the top section of the tag, e.g. 115 and the house type is in the lower section of the tag, e.g. T1



| Revision Description                                      | Date                                          | Rev. No.         | Issued by  |
|-----------------------------------------------------------|-----------------------------------------------|------------------|------------|
| Planning                                                  | 15/05/201                                     | 9 01             | RD         |
|