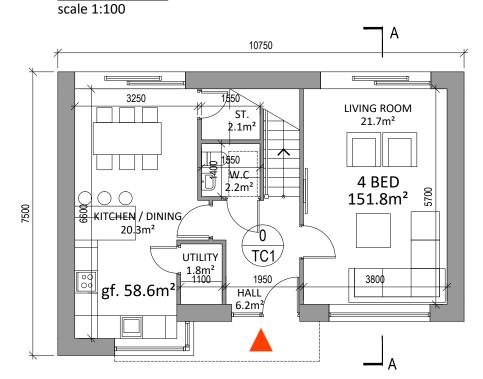

## Attic Floor Plan

Ground Floor Plan scale 1:100

## DETACHED HOUSE TYPE C - Proposed Floor Plans

4 BED - 3 STOREY DETACHED HOUSE a: 151.8m<sup>2</sup>

115 T1 Houses are tagged to show number & type; the house number is in the top section of the tag, e.g. 115 and the house type is in the lower section of the tag, e.g. T1