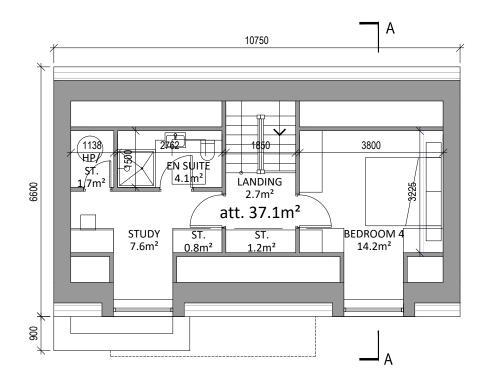

## Attic Floor Plan

Ground Floor Plan scale 1:100

## DETACHED HOUSE TYPE C - Proposed Floor Plans

4 BED - 3 STOREY DETACHED HOUSE a: 151.8m<sup>2</sup>

115 T1 Houses are tagged to show number & type; the house number is in the top section of the tag, e.g. 115 and the house type is in the lower section of the tag, e.g. T1