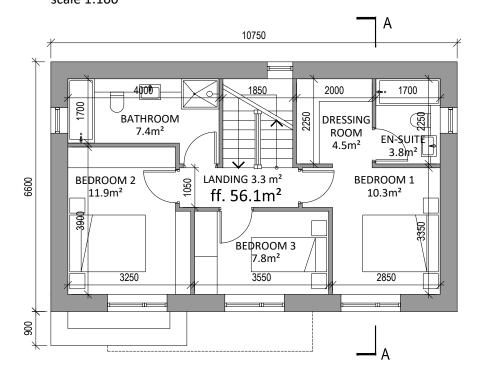

## Roof Plan scale 1:100

First Floor Plan scale 1:100

## DETACHED HOUSE TYPE C - Proposed Floor Plans

4 BED - 3 STOREY DETACHED HOUSE a: 151.8m<sup>2</sup>

115 T1 Houses are tagged to show number & type; the house number is in the top section of the tag, e.g. 115 and the house type is in the lower section of the tag, e.g. T1